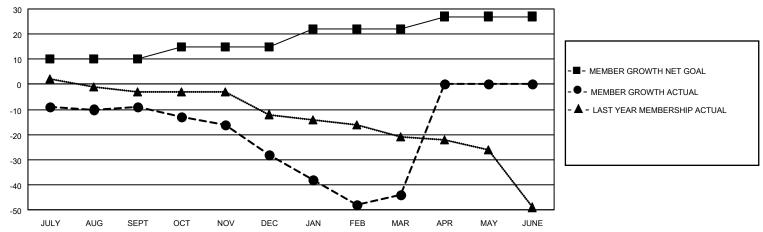

## District 14 H

| Clubs                 |               |           |               | Members               |                        |                         |                                                    |
|-----------------------|---------------|-----------|---------------|-----------------------|------------------------|-------------------------|----------------------------------------------------|
| RESULTS FOR 2022-2023 |               |           |               | RESULTS FOR 2022-2023 |                        |                         |                                                    |
| QUARTER               | NEW CLUB GOAL | NEW CLUBS | DROPPED CLUBS | QUARTER MEMB          | BER GROWTH NET<br>GOAL | MEMBER GROWTH<br>ACTUAL | DROPPED<br>MEMBERS ACTUAL<br>(including transfers) |
| JULY/AUG/SEPT         | 1             | 0         | 1             | JULY/AUG/SEPT         | 10                     | 8                       | 17                                                 |
| OCT/NOV/DEC           | 1             | 0         | 1             | OCT/NOV/DEC           | 5                      | 21                      | 32                                                 |
| JAN/FEB/MAR           | 1             | 0         | 0             | JAN/FEB/MAR           | 7                      | 21                      | 28                                                 |
| APR/MAY/JUNE          | 1             | 0         | 0             | APR/MAY/JUNE          | 5                      | 0                       | 0                                                  |

#### GOALS AND ACTUAL MEMBERS CUMULATIVE

| DROPPED CLUBS: 2 |         | 13 CLUBS OF 28 ADDED 1 OR<br>MORE NEW MEMBERS | GENDER DISTRIBUTION                |              |  |
|------------------|---------|-----------------------------------------------|------------------------------------|--------------|--|
|                  |         | WORL NEW WEWBERG                              | MALE                               | 505 (72.66%) |  |
|                  |         |                                               | FEMALE                             | 190 (27.34%) |  |
| DROPPED MEMBERS  |         |                                               | NON BINARY                         | 0 (0.00%)    |  |
|                  |         |                                               | PREFER NOT TO ANSWER               | 0 (0.00%)    |  |
| DECEASED         | 18      |                                               |                                    |              |  |
| CLUB CANCELLED   | 20      | CLICK HERE FOR CUMULATIVE                     | TOTAL FAMILY UNIT MEMBERS          | 130          |  |
| OTHER            | 39      | MEMBERSHIP DATA                               |                                    |              |  |
| TOTAL            | OTAL 77 |                                               | FAMILY MEMBERS PAYING HALF DUES 69 |              |  |
|                  |         |                                               |                                    |              |  |